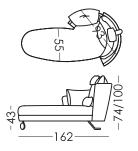

# fama

| Measures |
|----------|
|----------|

| 162cm |
|-------|
| 100cm |
| 160cm |
| 43cm  |
| 52cm  |
| 74cm  |
| -cm   |
|       |