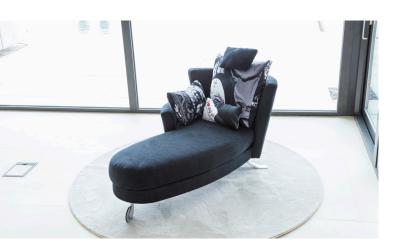

# PAULINE

# fama

| Measures |
|----------|
|----------|

| 162cm |
|-------|
| 100cm |
| 160cm |
| 43cm  |
| 52cm  |
| 74cm  |
| -cm   |
|       |